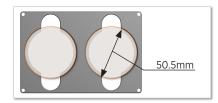

x 75mm

standard microscope slides, chamber slides, etc.



#### AMEP-VH002

holds four 35mm Petri dishes



AMEP-VH003

holds two 60mm Petri dishes



AMEP-VH004

holds one 100mm Petri dish



## AMEP-VH005 holds two 25cm² flasks;

rectangular or triangular



### AMEP-VH006

holds one Nunc T-75 flask; 75cm<sup>2</sup>



# **VESSEL HOLDERS & STAGE PLATES**



## AMEP-VH007

holds one Hemocytometer



## AMEP-VH008

holds one Greiner T-75 flask; 75cm<sup>2</sup>



### AMEP-VH009

Universal stage insert



## AMEP-VH010

holds one BD/Greiner T-25 flask; 25cm<sup>2</sup>



## AMEP-VH011

holds one NUNC/SPL IVF 4-well dish



# AMEP-VH012

holds one SPL T-75 flask; 75cm<sup>2</sup>



#### AMEP-VH013

holds four Ibidi 35mm Petri dishes



## AMEP-VH014

holds two Ibidi 50mm Petri dishes



#### AMEP-VH017

holds one KOVA Glasstic Slide 10



#### AMEP-VH018

holds one Nunc T-25 flask; 25cm<sup>2</sup>



| EVOS VESSEL HOLDERS & STAGE PLATES |                                                                                |
|------------------------------------|--------------------------------------------------------------------------------|
| AMEP-VH001                         | Holds two 25mm x 75mm slides                                                   |
| AMEP-VH002                         | Holds four 35mm Petri dishes                                                   |
| AMEP-VH003                         | Holds two 60mm Petri dishes                                                    |
| AMEP-VH004                         | Holds one 100mm Petri dish