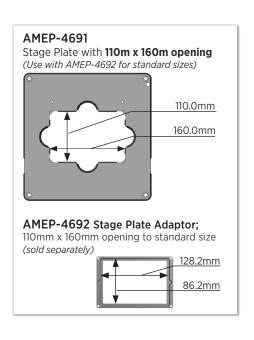

#### AMEP-4684 Stage Plate for heating tray, Tokai Hit #MATS-UAXKW-D

AMEP-4685 Stage Plate for heating stage, BioFlux by Fluxion

AMEP-4686

Stage Plate for **multi-well vessels**; also holds **one Corning T-75 flask** 

**AMEP-4687** 

Stage Plate for **multi-well vessels**; allows maximum objective clearance

Doc Control Number ZP-PKG-0408 REV E © 2011 Advanced Microscopy Group, Inc. All rights reserved.