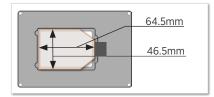

003

holds two 60mm Petri dishes



AMEP-VH004

holds one 100mm Petri dish



## AMEP-VH005 holds two 25cm² flasks;

rectangular or triangular



### AMEP-VH006

holds one Nunc T-75 flask; 75cm<sup>2</sup>



# **VESSEL HOLDERS & STAGE PLATES**



## AMEP-VH007

holds one Hemocytometer



## AMEP-VH008

holds one Greiner T-75 flask; 75cm<sup>2</sup>



### AMEP-VH009

Universal stage insert



## AMEP-VH010

holds one BD/Greiner T-25 flask; 25cm<sup>2</sup>



## AMEP-VH011

holds one NUNC/SPL IVF 4-well dish



# AMEP-VH012

holds one SPL T-75 flask; 75cm<sup>2</sup>



#### AMEP-VH013

holds four Ibidi 35mm Petri dishes



## AMEP-VH014

holds two Ibidi 50mm Petri dishes



#### AMEP-VH017

holds one KOVA Glasstic Slide 10



#### AMEP-VH018

holds one Nunc T-25 flask; 25cm<sup>2</sup>



| EVOS VESSEL HOLDERS & STAGE PLATES |                                                                                |
|------------------------------------|--------------------------------------------------------------------------------|
| AMEP-VH001                         | Holds two 25mm x 75mm slides                                                   |
| AMEP-VH002                         | Holds four 35mm Petri dishes                                                   |
| AMEP-VH003                         | Holds two 60mm Petri dishes                                                    |
| AMEP-VH004                         | Holds one 100mm Petri dish                                                     |
| AMEP-VH005                         | Holds two 25cm² T-flasks (rectangular o