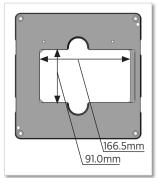

#### AMEP-4684 Stage Plate for heating tray, Tokai Hit #MATS-UAXKW-D

AMEP-4685 Stage Plate for heating stage, BioFlux by Fluxion

AMEP-4686

Stage Plate for **multi-well vessels**; also holds **one Corning T-75 flask** 