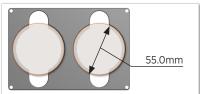

#### AMEP-VH002

holds four 35mm Petri dishes

AMEP-VH003

holds two 60mm Petri dishes

AMEP-VH004

holds one 100mm Petri dish