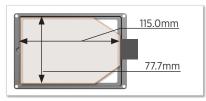

#### AMEP-VH001 holds two 25mm x 75mm

standard microscope slides, chamber slides, etc.



#### AMEP-VH002

holds four 35mm Petri dishes



AMEP-VH003

holds two 60mm Petri dishes



AMEP-VH004

holds one 100mm Petri dish



## AMEP-VH005 holds two 25cm² flasks;

rectangular or triangular



### AMEP-VH006

holds one Nunc T-75 flask; 75cm<sup>2</sup>



# **VESSEL HOLDERS & STAGE PLATES**



## AMEP-VH007

holds one Hemocytometer



## AMEP-VH008

holds one Greiner T-75 flask; 75cm<sup>2</sup>



### AMEP-VH009

Universal stage insert



## AMEP-VH010

holds one BD/Greiner T-25 flask; 25cm<sup>2</sup>



## AMEP-VH011

holds one NUNC/SPL IVF 4-well dish



# AMEP-VH012

holds one SPL T-75 flask; 75cm<sup>2</sup>



#### AMEP-VH013

holds four Ibidi 35mm Petri dishes



## AMEP-VH014

holds two Ibidi 50mm Petri dishes



#### AMEP-VH017

holds one KOVA Glasstic Slide 10



#### AMEP-VH018

holds one Nunc T-25 flask; 25cm<sup>2</sup>



| EVOS VESSEL HOLDERS & STAGE PLATES |                                                                                |
|------------------------------------|-----------------------------------------------