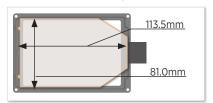

#### AMEP-VH001 holds two 25mm x 75mm

standard microscope slides, chamber slides, etc.



#### AMEP-VH002

holds four 35mm Petri dishes



AMEP-VH003

holds two 60mm Petri dishes



AMEP-VH004

holds one 100mm Petri dish



## AMEP-VH005 holds two 25cm² flasks;

rectangular or triangular



### AMEP-VH006

holds one Nunc T-75 flask; 75cm<sup>2</sup>



# **VESSEL HOLDERS & STAGE PLATES**



## AMEP-VH007

holds one Hemocytometer



## AMEP-VH008

holds one Greiner T-75 flask; 75cm<sup>2</sup>



### AMEP-VH009

Universal stage insert



## AMEP-VH010

holds one BD/Greiner T-25 flask; 25cm<sup>2</sup>



## AMEP-VH011

holds one NUNC/SPL IVF 4-well dish



# AMEP-VH012

holds one SPL T-75 flask; 75cm<sup>2</sup>



#### AMEP-VH013

holds four Ibidi 35mm Petri dishes



## AMEP-VH014

holds two Ibidi 50mm Petri dishes



#### AMEP-VH017

holds one KOVA Glasstic Slide 10



#### AMEP-VH018

holds one Nunc T-25 flask; 25cm<sup>2</sup>



| EVOS VESSEL HOLDERS & STAGE PLATES |                                                                                |
|------------------------------------|--------------------------------------------------------------------------------|
| AMEP-VH001                         | Holds two 25mm x 75mm slides                                                   |
| AMEP-VH002                         | Holds four 35mm Petri dishes                                                   |
| AMEP-VH003                         | Holds two 60mm Petri dishes