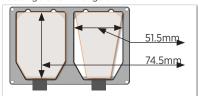

## AMEP-VH005 holds two 25cm² flasks;

rectangular or triangular

### AMEP-VH006

holds one Nunc T-75 flask; 75cm<sup>2</sup>