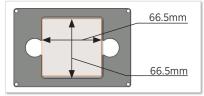

#### AMEP-VH001 holds two 25mm x 75mm

standard microscope slides, chamber slides, etc.



#### AMEP-VH002

holds four 35mm Petri dishes



AMEP-VH003

holds two 60mm Petri dishes



AMEP-VH004

holds one 100mm Petri dish



## AMEP-VH005 holds two 25cm² flasks;

rectangular or triangular



### AMEP-VH006

holds one Nunc T-75 flask; 75cm<sup>2</sup>



# **VESSEL HOLDERS & STAGE PLATES**



## AMEP-VH007

holds one Hemocytometer



## AMEP-VH008

holds one Greiner T-75 flask; 75cm<sup>2</sup>



### AMEP-VH009

Universal stage insert



## AMEP-VH010

holds one BD/Greiner T-25 flask; 25cm<sup>2</sup>



## AMEP-VH011

holds one NUNC/SPL IVF 4-well dish



# AMEP-VH012

holds one SPL T-75 flask; 75cm<sup>2</sup>



#### AMEP-VH013

holds four Ibidi 35mm Petri dishes



## AMEP-VH014

holds two Ibidi 50mm Petri dishes



#### AMEP-VH017

holds one KOVA Glasstic Slide 10



#### AMEP-VH018

holds one Nunc T-25 flask; 25cm<sup>2</sup>



| EVOS VESSEL HOLDERS & STAGE PLATES |                                                                                |
|------------------------------------|--------------------------------------------------------------------------------|
| AMEP-VH001                         | Holds two 25mm x 75mm slides                                                   |
| AMEP-VH002                         | Holds four 35mm Petri dishes                                                   |
| AMEP-VH003