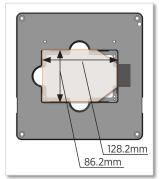

**AMEP-4687** 

Stage Plate for **multi-well vessels**; allows maximum objective clearance

Doc Control Number ZP-PKG-0408 REV E © 2011 Advanced Microscopy Group, Inc. All rights reserved.