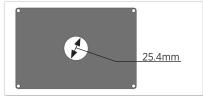

#### AMEP-VH001 holds two 25mm x 75mm

standard microscope slides, chamber slides, etc.



#### AMEP-VH002

holds four 35mm Petri dishes



AMEP-VH003

holds two 60mm Petri dishes



AMEP-VH004

holds one 100mm Petri dish



## AMEP-VH005 holds two 25cm² flasks;

rectangular or triangular



### AMEP-VH006

holds one Nunc T-75 flask; 75cm<sup>2</sup>



# **VESSEL HOLDERS & STAGE PLATES**



## AMEP-VH007

holds one Hemocytometer



## AMEP-VH008

holds one Greiner T-75 flask; 75cm<sup>2</sup>



### AMEP-VH009

Universal stage insert



## AMEP-VH010

holds one BD/Greiner T-25 flask; 25cm<sup>2</sup>



## AMEP-VH011

holds one NUNC/SPL IVF 4-well dish



# AMEP-VH012

holds one SPL T-75 flask; 75cm<sup>2</sup>



#### AMEP-VH013

holds four Ibidi 35mm Petri dishes



## AMEP-VH014

holds two Ibidi 50mm Petri dishes



#### AMEP-VH017

holds one KOVA Glasstic Slide 10



#### AMEP-VH018

holds one Nunc T-25 flask; 25cm<sup>2</sup>



| EVOS VESSEL HOLDERS & STAGE PLATES |                                                                                |
|------------------------------------|--------------------------------------------------------------------------------|
| AMEP-VH001                         | Holds two 25mm x 75mm slides                                                   |
| AMEP-VH002