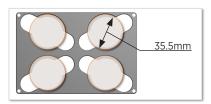

#### AMEP-VH002

holds four 35mm Petri dishes

AMEP-VH003

holds two 60mm Petri dishes

AMEP-VH004

holds one 100mm Petri dish

#### AMEP-VH013

holds four Ibidi 35mm Petri dishes