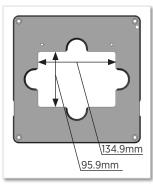

#### AMEP-4684 Stage Plate for heating tray, Tokai Hit #MATS-UAXKW-D

AMEP-4685 Stage Plate for heating stage, BioFlux by Fluxion

AMEP-4686

Stage Plate for **multi-well vessels**; also holds **one Corning T-75 flask** 