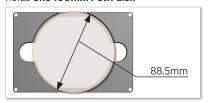

#### AMEP-VH002

holds four 35mm Petri dishes

AMEP-VH003

holds two 60mm Petri dishes

AMEP-VH004

holds one 100mm Petri dish