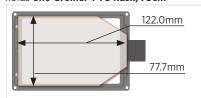

#### AMEP-VH001 holds two 25mm x 75mm

standard microscope slides, chamber slides, etc.



#### AMEP-VH002

holds four 35mm Petri dishes



AMEP-VH003

holds two 60mm Petri dishes



AMEP-VH004

holds one 100mm Petri dish



## AMEP-VH005 holds two 25cm² flasks;

rectangular or triangular



### AMEP-VH006

holds one Nunc T-75 flask; 75cm<sup>2</sup>



# **VESSEL HOLDERS & STAGE PLATES**



## AMEP-VH007

holds one Hemocytometer



## AMEP-VH008

holds one Greiner T-75 flask; 75cm<sup>2</sup>



### AMEP-VH009

Universal stage insert



## AMEP-VH010

holds one BD/Greiner T-25 flask; 25cm<sup>2</sup>



## AMEP-VH011

holds one NUNC/SPL IVF 4-well dish



# AMEP-VH012

holds one SPL T-75 flask; 75cm<sup>2</sup>



#### AMEP-VH013

holds four Ibidi 35mm Petri dishes



## AMEP-VH014

holds two Ibidi 50mm Petri dishes



#### AMEP-VH017

holds one KOVA Glasstic Slide 10



#### AMEP-VH018

holds one Nunc T-25 flask; 25cm<sup>2</sup>



| EVOS VESSEL HOLDERS & STAGE PLATES |                                                                                |
|------------------------------------|--------------------------------------------------------------------------------|
| AMEP-VH001                         | Holds two 25mm x 75mm slides