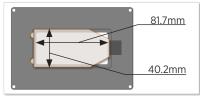

#### AMEP-VH001 holds two 25mm x 75mm

standard microscope slides, chamber slides, etc.



#### AMEP-VH002

holds four 35mm Petri dishes



AMEP-VH003

holds two 60mm Petri dishes



AMEP-VH004

holds one 100mm Petri dish



## AMEP-VH005 holds two 25cm² flasks;

rectangular or triangular



### AMEP-VH006

holds one Nunc T-75 flask; 75cm<sup>2</sup>



# **VESSEL HOLDERS & STAGE PLATES**



## AMEP-VH007

holds one Hemocytometer



## AMEP-VH008

holds one Greiner T-75 flask; 75cm<sup>2</sup>



### AMEP-VH009

Universal stage insert



## AMEP-VH010

holds one BD/Greiner T-25 flask; 25cm<sup>2</sup>



## AMEP-VH011

holds one NUNC/SPL IVF 4-well dish



# AMEP-VH012

holds one SPL T-75 flask; 75cm<sup>2</sup>



#### AMEP-VH013

holds four Ibidi 35mm Petri dishes



## AMEP-VH014

holds two Ibidi 50mm Petri dishes



#### AMEP-VH017

holds one KOVA Glasstic Slide 10



#### AMEP-VH018

holds one Nunc T-25 flask; 25cm<sup>2</sup>



| EVOS VESSEL HOLDERS & STAGE PLATES |                                                                                |
|------------------------------------|--------------------------------------------------------------------------------|
| AMEP-VH001                         | Holds two 25mm x 75mm slides                                                   |
| AMEP-VH002                         | Holds four 35mm Petri dishes