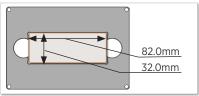

etc.



#### AMEP-VH002

holds four 35mm Petri dishes



AMEP-VH003

holds two 60mm Petri dishes



AMEP-VH004

holds one 100mm Petri dish



## AMEP-VH005 holds two 25cm² flasks;

rectangular or triangular



### AMEP-VH006

holds one Nunc T-75 flask; 75cm<sup>2</sup>



# **VESSEL HOLDERS & STAGE PLATES**



## AMEP-VH007

holds one Hemocytometer



## AMEP-VH008

holds one Greiner T-75 flask; 75cm<sup>2</sup>



### AMEP-VH009

Universal stage insert



## AMEP-VH010

holds one BD/Greiner T-25 flask; 25cm<sup>2</sup>



## AMEP-VH011

holds one NUNC/SPL IVF 4-well dish



# AMEP-VH012

holds one SPL T-75 flask; 75cm<sup>2</sup>



#### AMEP-VH013

holds four Ibidi 35mm Petri dishes



## AMEP-VH014

holds two Ibidi 50mm Petri dishes



#### AMEP-VH017

holds one KOVA Glasstic Slide 10



#### AMEP-VH018

holds one Nunc T-25 flask; 25cm<sup>2</sup>



| EVOS VESSEL HOLDERS & STAGE PLATES |                                                                                |
|------------------------------------|--------------------------------------------------------------------------------|
| AMEP-VH001                         | Holds two 25mm x 75mm slides                                                   |
| AMEP-VH002                         | Holds four 35mm Petri dishes                                                   |
| AMEP-VH003                         | Holds two 60mm Petri dishes                                                    |
| AMEP-VH004                         | Holds one 100mm Petri dish                                                     |
| AMEP-VH005