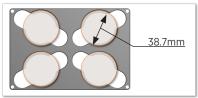

#### AMEP-VH002

holds four 35mm Petri dishes

AMEP-VH003

holds two 60mm Petri dishes

AMEP-VH004

holds one 100mm Petri dish