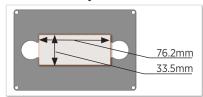

#### AMEP-VH001 holds two 25mm x 75mm

standard microscope slides, chamber slides, etc.



#### AMEP-VH002

holds four 35mm Petri dishes



AMEP-VH003

holds two 60mm Petri dishes



AMEP-VH004

holds one 100mm Petri dish



## AMEP-VH005 holds two 25cm² flasks;

rectangular or triangular



### AMEP-VH006

holds one Nunc T-75 flask; 75cm<sup>2</sup>



# **VESSEL HOLDERS & STAGE PLATES**



## AMEP-VH007

holds one Hemocytometer



## AMEP-VH008

holds one Greiner T-75 flask; 75cm<sup>2</sup>



### AMEP-VH009

Universal stage insert



## AMEP-VH010

holds one BD/Greiner T-25 flask; 25cm<sup>2</sup>



## AMEP-VH011

holds one NUNC/SPL IVF 4-well dish



# AMEP-VH012

holds one SPL T-75 flask; 75cm<sup>2</sup>



#### AMEP-VH013

holds four Ibidi 35mm Petri dishes



## AMEP-VH014

holds two Ibidi 50mm Petri dishes



#### AMEP-VH017

holds one KOVA Glasstic Slide 10



#### AMEP-VH018

holds one Nunc T-25 flask; 25cm<sup>2</sup>



| EVOS VESSEL HOLDERS & STAGE PLATES |                                                                                |
|------------------------------------|--------------------------------------------------------------------------------|
| AMEP-VH001                         | Holds t