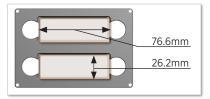

#### AMEP-VH001 holds two 25mm x 75mm

standard microscope slides, chamber slides, etc.



#### AMEP-VH002

holds four 35mm Petri dishes



AMEP-VH003

holds two 60mm Petri dishes



AMEP-VH004

holds one 100mm Petri dish



## AMEP-VH005 holds two 25cm² flasks;

rectangular or triangular



### AMEP-VH006

holds one Nunc T-75 flask; 75cm<sup>2</sup>



# **VESSEL HOLDERS & STAGE PLATES**



## AMEP-VH007

holds one Hemocytometer



## AMEP-VH008

holds one Greiner T-75 flask; 75cm<sup>2</sup>



### AMEP-VH009

Universal stage insert



## AMEP-VH010

holds one BD/Greiner T-25 flask; 25cm<sup>2</sup>



## AMEP-VH011

holds one NUNC/SPL IVF 4-well dish



# AMEP-VH012

holds one SPL T-75 flask; 75cm<sup>2</sup>



#### AMEP-VH013

holds four Ibidi 35mm Petri dishes



## AMEP-VH014

holds two Ibidi 50mm Petri dishes



#### AMEP-VH017

holds one KOVA Glasstic Slide 10



####